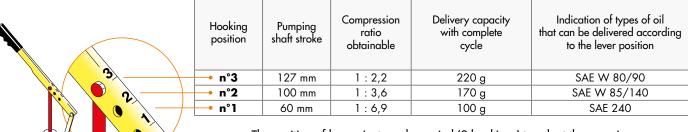

# **USE DOUBLE-ACTING**

Double-action occurs when the pumping piston delivers the fluid in its upstroke and downstroke. Double-action delivers the fluid with a continuous and constant flow

The position of lever pivot can be varied (3 hookings) to adapt the pumping force to the viscosity of the oil used