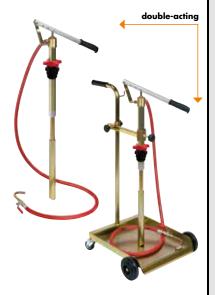

### P/N 0E30200

**Double-acting manual pump** for drums 50 - 220 kg, with 2 m flexible delivery hose, complete with fixing ring for drum application

OVERALL P. H. P:38 H:1150 L:38 mm

# P/N 0E30050

**Double-acting manual pump** for drums 30 - 60 kg, with 2 m flexible delivery hose, complete with fixing ring for drum application and trolley P/N 0E80050

OVERALL PHL P:460 H:1230 L:500 mm