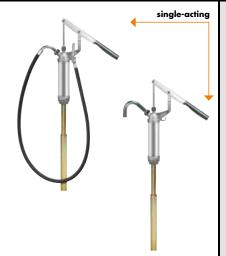

# P/N 0E31200

Single-acting manual pump for drums 50 - 220 kg, with 2 m flexible delivery hose

**™**No.1 packing m³ 0,016 **№** kg 4,2

OVERALL P H P:57 H:1380 L:57 mm

### P/N 0E31201

Single-acting manual pump for drums 50 - 220 kg, with rigid curved terminal

OVERALL P H P:57 H:1380 L:57 mm