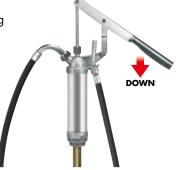

### **USE SINGLE-ACTING**

Single-action occurs when the pumping piston delivers the fluid only in the pumping lever downstroke