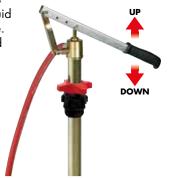

# **USE DOUBLE-ACTING**

Double-action occurs when the pumping piston delivers the fluid in its upstroke and downstroke. Double-action delivers the fluid with a continuous and constant flow

The position of lever pivot can be varied (3 hookings) to adapt the pumping force to the viscosity of the oil used